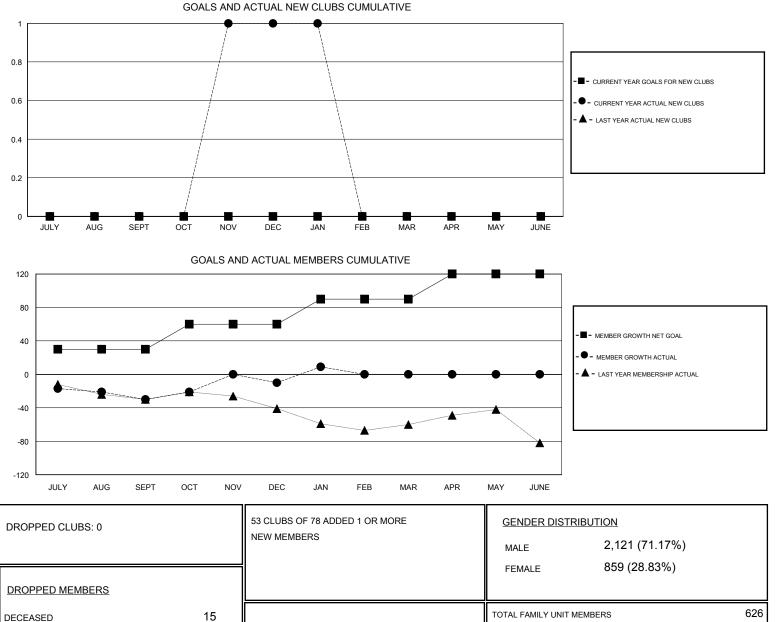

## District 5M 8

Results as of: 1/31/2020

| GMT:                           | LOCATION MINNESOTA |   |   |                                  |    |    | GMT CA |
|--------------------------------|--------------------|---|---|----------------------------------|----|----|--------|
| Clubs<br>RESULTS FOR 2019-2020 |                    |   |   | Members<br>RESULTS FOR 2019-2020 |    |    |        |
|                                |                    |   |   |                                  |    |    |        |
| JULY/AUG/SEPT                  | 0                  | 0 | 0 | JULY/AUG/SEPT                    | 30 | 39 | 66     |
| OCT/NOV/DEC                    | 0                  | 1 | 0 | OCT/NOV/DEC                      | 30 | 93 | 70     |
| JAN/FEB/MAR                    | 0                  | 0 | 0 | JAN/FEB/MAR                      | 30 | 28 | 9      |
| APR/MAY/JUNE                   | 0                  | 0 | 0 | APR/MAY/JUNE                     | 30 | 0  | 0      |

OTHER

TOTAL

CLUB CANCELLED

© Copyright 2020, Lions Clubs International, All Rights Reserved.

CLICK HERE FOR CUMULATIVE

MEMBERSHIP DATA

0

130